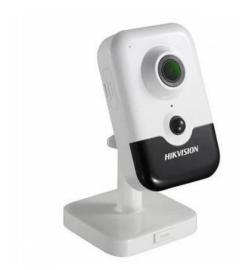

## **CAMERA IP CUBE 2.8MM 4MP IR10M**

Pret: 571<sup>51</sup> RON (fara TVA)

Disponibilitate: Comanda speciala

## **Descriere**

Camera supraveghere Hikvision IP DS-2CD2446G2-I(2.8mm)(C) 4 MP AcuSense Fixed Cube, Image Sensor:1/3 Progressive Scan CMOS, 2.8 mm and 4 mm: color: 0.003 Lux @ (F1.4, AGC ON), B/W: 0 Lux with IR 10 m, (WDR) 120 dB, Day, Night, Auto, Schedule, BLC, HLC, 3D DNR, Rotate, mirror, privacy mask, saturation, brightness, contrast, sharpness, gain, white balance adjustable by client software or web browser, PIR Range Up to 8 m, Horizontal: 90, vertical: 80, Built-in memory card slot, support microSD/SDHC/SDXC card, up to 512 GB, Communication Interface 1 RJ45 10 M/100 M self-adaptive Ethernet port,Motion detection, video tampering alarm, exception, General Function:Anti-flicker, heartbeat, password reset via email, pixel counter,Dimension: 102.9 mm 65.2 mm 32.6 mm, Weight 120 g,Storage Conditions:-10 C to 40 C.